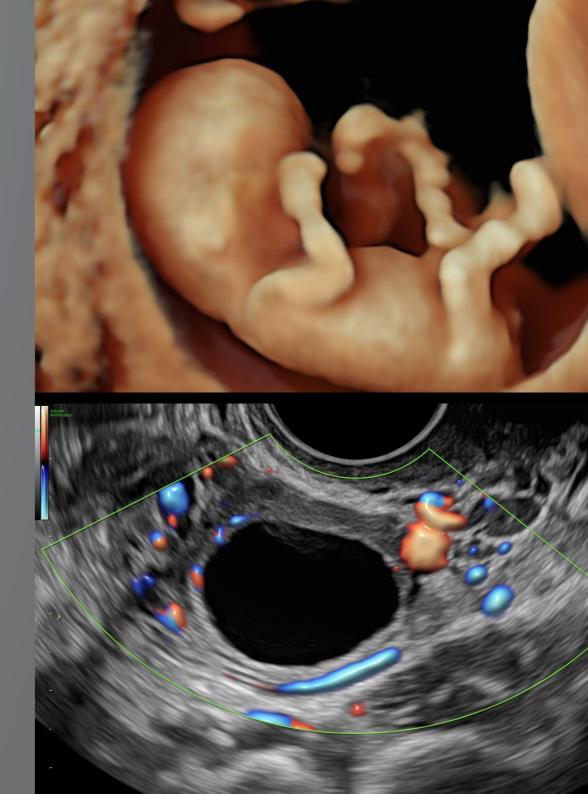

#### SonoGYN

Combines our Uterine Trace tool and Fibroid Mapping feature, an AI reporting tool that maps fibroids in 3D.

- Uterine Trace takes the effort out of 3D by obtaining the coronal view of the uterus in three simple steps.
- Fibroid Mapping uses AI to standardize and streamline fibroid documentation by mapping, measuring, and classifying fibroids. Mapping a fibroid's exact position in relationship to the uterus in 3D can help simplify follow-up and communication of results.