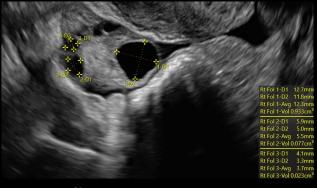

#### SonoGYN

Combines our Uterine Trace tool and Fibroid Mapping feature, an AI reporting tool that maps fibroids in 3D.

- Uterine Trace takes the effort out of 3D by obtaining the coronal view of the uterus in three simple steps.
- Fibroid Mapping uses AI to standardize and streamline fibroid documentation by mapping, measuring, and classifying fibroids. Mapping a fibroid's exact position in relationship to the uterus in 3D can help simplify follow-up and communication of results.