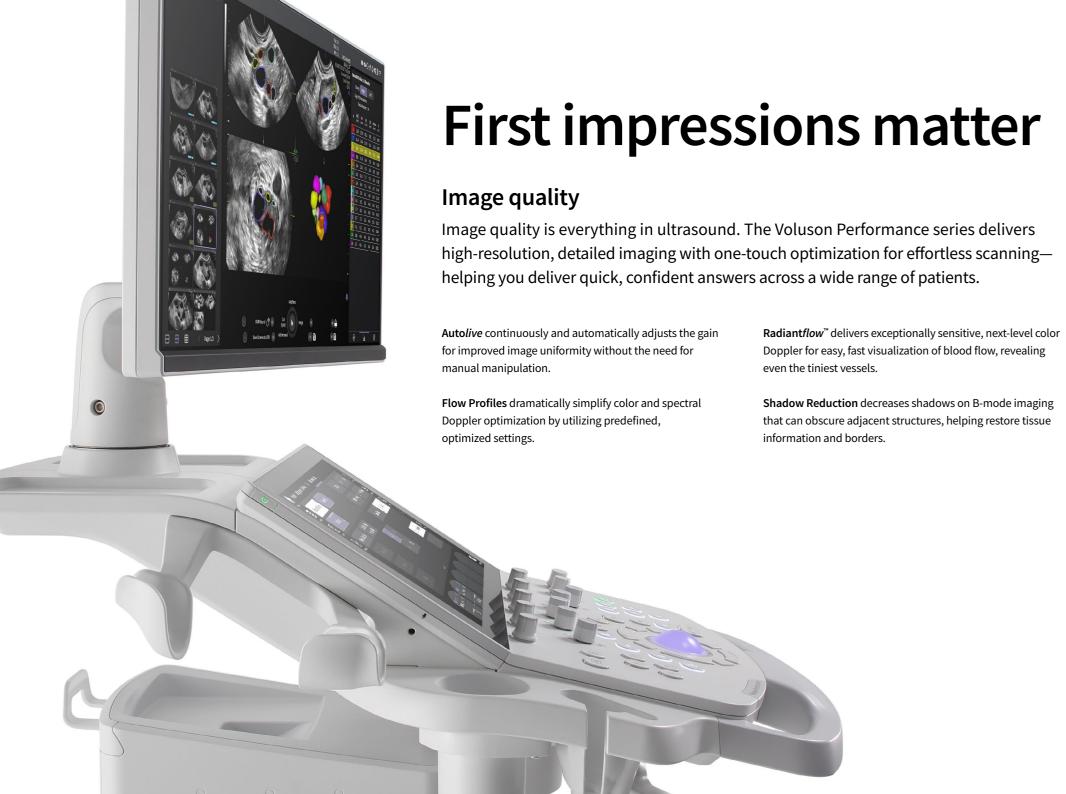

# It just clicks

### User experience

The Voluson Performance series combines a modern, user-friendly design with a familiar workflow for smooth and intuitive interactions right out of the box. With a compact footprint and powerful imaging capabilities, the everyday workhorse is small and mighty—and with customizable options, it's truly made for you.

Combines classic Voluson workflow with a new touch panel for a seamless and intuitive experience.

With one of the smallest footprints in the industry, it fits effortlessly into compact spaces.

Battery operation with fast wake from sleep means your Voluson Performance is always ready to go.