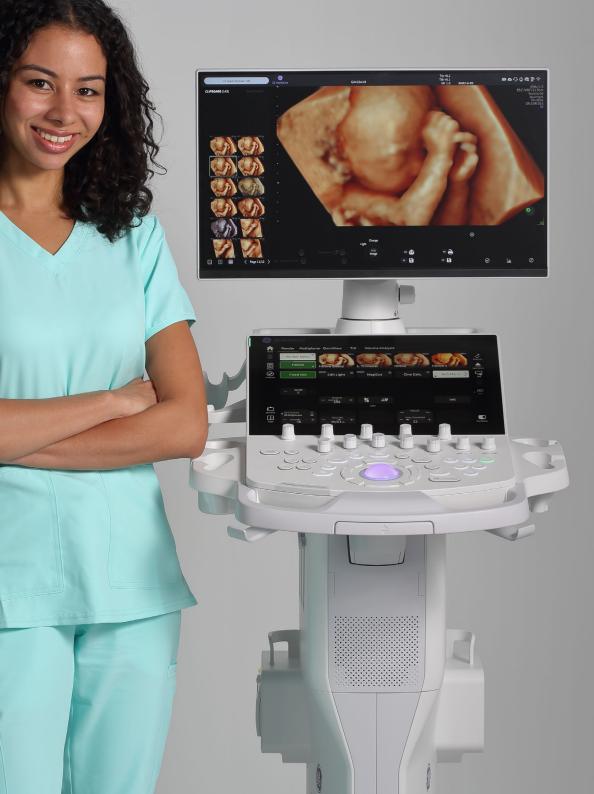

### User experience

The Voluson Performance series combines a modern, user-friendly design with a familiar workflow for smooth and intuitive interactions right out of the box. With a compact footprint and powerful imaging capabilities, the everyday workhorse is small and mighty—and with customizable options, it's truly made for you.

Combines classic Voluson workflow with a new touch panel for a seamless and intuitive experience.

With one of the smallest footprints in the industry, it fits effortlessly into compact spaces.

Battery operation with fast wake from sleep means your Voluson Performance is always ready to go.