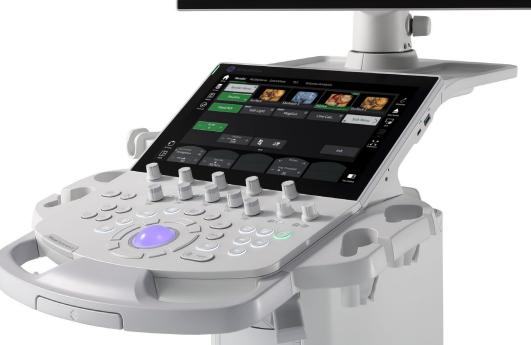

### User experience

The Voluson Performance series combines a modern, user-friendly design with a familiar workflow for smooth and intuitive interactions right out of the box. With a compact footprint and powerful imaging capabilities, the everyday workhorse is small and mighty—and with customizable options, it's truly made for you.

Combines classic Voluson workflow with a new touch panel for a seamless and intuitive experience.

With one of the smallest footprints in the industry, it fits effortlessly into compact spaces.

Battery operation with fast wake from sleep means your Voluson Performance is always ready to go.