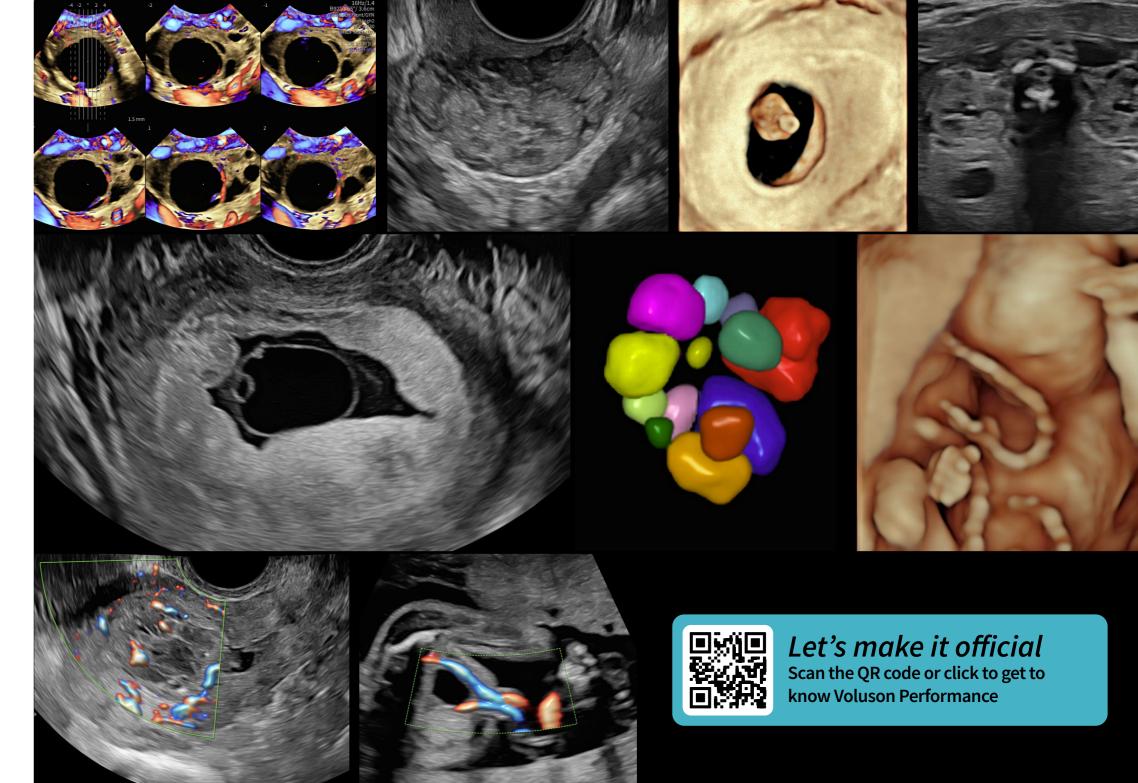

#### SonoLyst

A suite of tools that leverage AI to identify fetal anatomy seen on standard views, then automatically annotates and measures where applicable.

- SonoLystX Your virtual onboard expert uses AI to ensure high-quality scans.
- SonoLystIR (Image Recognition) Simply scan, then freeze and the system does the rest.
- · SonoLystlive Takes image recognition to the next level by capturing images as you scan in real-time without stopping to freeze, annotate, or store.

Reduce the keystrokes to complete the standard ISUOG 2<sup>nd</sup> trimester exam requirements by up to

65%<sup>1</sup>

simplifying assessment of the fetal heart. This step-by-step guidance uses AI to help identify fetal situs and normal fetal heart anatomy using the 4-Chamber Heart, 3-Vessel View/3-Vessels and Trachea View, and Cardiac Axis.

fetalHS can reduce time to assess the fetal heart by 48%

#### SonoGYN

Combines our Uterine Trace tool and Fibroid Mapping feature, an AI reporting tool that maps fibroids in 3D.

- Uterine Trace takes the effort out of 3D by obtaining the coronal view of the uterus in three simple steps.
- Fibroid Mapping uses AI to standardize and streamline fibroid documentation by mapping, measuring, and classifying fibroids. Mapping a fibroid's exact position in relationship to the uterus in 3D can help simplify follow-up and communication of results.

#### SonoPelvicFloor

Transform your pelvic floor evaluations. Simplify and speed up exams with automated plane alignment and automated measurements for more consistent, reproducible results.

Reduces pelvic floor **75%**exam time by up to **75%** 

#### **Spine Trace**

Welcome to easy and seamless 3D. Simply trace the spine, and the system automatically acquires the volume and displays the coronal view.

Spine Trace can reduce keystrokes by 83%

#### **Auto Caliper**

Simplifies ovarian follicle measurement – just tap on the follicle and the system automatically measures it.