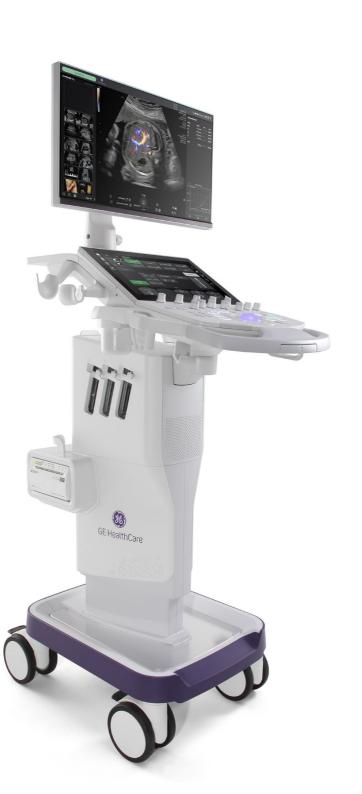

### User experience

The Voluson Performance series combines a modern, user-friendly design with a familiar workflow for smooth and intuitive interactions right out of the box. With a compact footprint and powerful imaging capabilities, the everyday workhorse is small and mighty—and with customizable options, it's truly made for you.

Combines classic Voluson workflow with a new touch panel for a seamless and intuitive experience.

With one of the smallest footprints in the industry, it fits effortlessly into compact spaces.

Battery operation with fast wake from sleep means your Voluson Performance is always ready to go.

The "Hey Voluson" feature allows you to operate your system using voice control, saving time and keystrokes.

Connect and share images with your patients via QR code using Voluson Image Portal.

With over a 180 million ways to personalize, make the system yours with tailored options and applications engineered for your clinical specialty.

Wireless probes are now a reality with the system that supports both Vscan Air™ wireless CL, curved and linear or SL, sector and linear options.