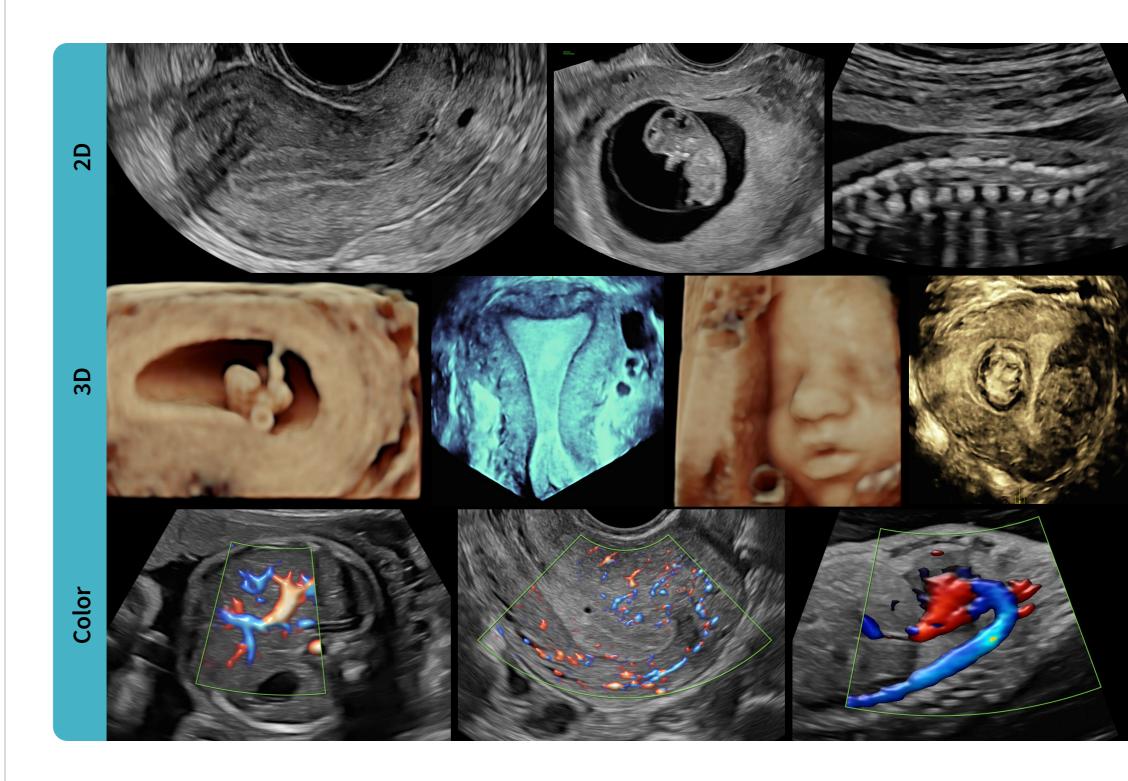

#### AI & automation

The right workflow feels effortless. With the Voluson Performance series, get the insights you need, fast and without all the extra steps. Smart tools, AI and automation simplify measurements, identification, and reporting—saving you time, reducing stress, and supporting users with different levels of experience.

## Artificial Intelligence

#### SonoLyst

A suite of tools that leverage AI to identify fetal anatomy seen on standard views, then automatically annotates and measures where applicable.

- SonoLystX Your virtual onboard expert uses AI to ensure high-quality scans.
- SonoLystIR (Image Recognition) Simply scan, then freeze and the system does the rest.
- · SonoLystlive Takes image recognition to the next level by capturing images as you scan in real-time without stopping to freeze, annotate, or store.