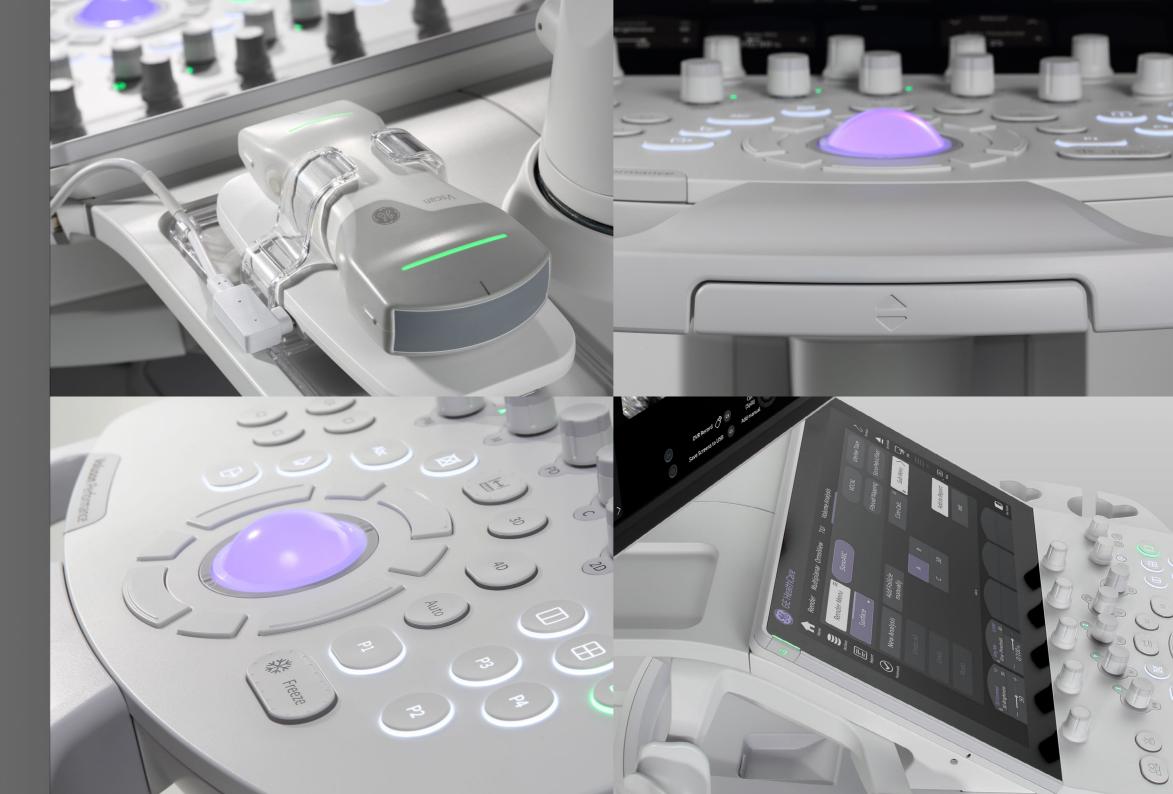

#### AI & automation

The right workflow feels effortless. With the Voluson Performance series, get the insights you need, fast and without all the extra steps. Smart tools, AI and automation simplify measurements, identification, and reporting—saving you time, reducing stress, and supporting users with different levels of experience.

## Automation

#### **Spine Trace**

Welcome to easy and seamless 3D. Simply trace the spine, and the system automatically acquires the volume and displays the coronal view.

Spine Trace can reduce keystrokes by 83%

#### **Auto Caliper**

Simplifies ovarian follicle measurement – just tap on the follicle and the system automatically measures it.

### User experience

The Voluson Performance series combines a modern, user-friendly design with a familiar workflow for smooth and intuitive interactions right out of the box. With a compact footprint and powerful imaging capabilities, the everyday workhorse is small and mighty—and with customizable options, it's truly made for you.

Combines classic Voluson workflow with a new touch panel for a seamless and intuitive experience.

With one of the smallest footprints in the industry, it fits effortlessly into compact spaces.

Battery operation with fast wake from sleep means your Voluson Performance is always ready to go.

The "Hey Voluson" feature allows you to operate your system using voice control, saving time and keystrokes.

Connect and share images with your patients via QR code using Voluson Image Portal.

With over a 180 million ways to personalize, make the system yours with tailored options and applications engineered for your clinical specialty.

Wireless probes are now a reality with the system that supports both Vscan Air™ wireless CL, curved and linear or SL, sector and linear options.