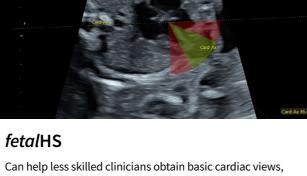

Reduce the keystrokes to complete the standard ISUOG 2<sup>nd</sup> trimester exam requirements by up to

65%<sup>1</sup>

simplifying assessment of the fetal heart. This step-by-step guidance uses AI to help identify fetal situs and normal fetal heart anatomy using the 4-Chamber Heart, 3-Vessel View/3-Vessels and Trachea View, and Cardiac Axis.

fetalHS can reduce time to assess the fetal heart by 48%