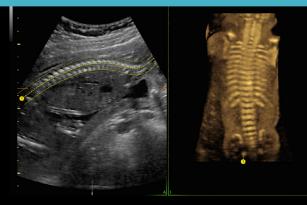

#### SonoLyst

A suite of tools that leverage AI to identify fetal anatomy seen on standard views, then automatically annotates and measures where applicable.

- SonoLystX Your virtual onboard expert uses AI to ensure high-quality scans.
- SonoLystIR (Image Recognition) Simply scan, then freeze and the system does the rest.
- · SonoLystlive Takes image recognition to the next level by capturing images as you scan in real-time without stopping to freeze, annotate, or store.

Reduce the keystrokes to complete the standard ISUOG 2<sup>nd</sup> trimester exam requirements by up to

65%<sup>1</sup>

simplifying assessment of the fetal heart. This step-by-step guidance uses AI to help identify fetal situs and normal fetal heart anatomy using the 4-Chamber Heart, 3-Vessel View/3-Vessels and Trachea View, and Cardiac Axis.

fetalHS can reduce time to assess the fetal heart by 48%